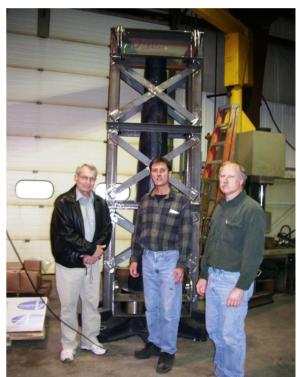

After a long winter, the fabrication of the crane is almost complete. The purchase and installation of the crane motor and cable are in progress.

MLAP, administered by the State Historic Preservation Office, is funded by proceeds from the sale of the State's "Save our Lights" specialty license plates. Lighthouse grants are given to state and local governments or nonprofit organizations that are maintaining or restoring lighthouses. Recipients must provide 50 percent of the grant award as matching funds. Since the establishment of the program by the Michigan Legislature in 1999 to assist local groups in preserving and protecting lighthouses, more than \$985,000 has been awarded. The grant program arose from a concern about the disposal of over two-thirds of the lighthouses in Michigan by the U.S.

Don Gries, Jamie Coullard (Bunker Manufacturing) and Kelly Bunker with the new crane.

Coast Guard and was established to assist in the preservation, rehabilitation and protection of these lighthouses.

The Save our Light license plate that contributes to the MLAP fund.