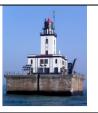

#### SEE THE LIGHT

that was used on the **DeTour Reef Light** 

at the DeTour Passage Historical Museum 8/30&8/31

A special showing of the 1907 3-1/2 order **Fresnel lens** used at DeTour Reef Light from 1931 to 1974 will be held at the DeTour Passage Historical Museum in DeTour Village, Michigan, near the Ferry Dock on Saturday, August 30 at 11:30 a.m., and Sunday, August 31 at 12:30 p.m.

An informative narration of the lens will be provided by **Jim Woodward**, a world-renown lighthouse lens expert *(www.lighthouseconsultant.com)*. Additionally, former U.S. Coast Guard lighthouse keepers who worked at the DeTour Reef Light will be present to talk about their experiences with the lens.