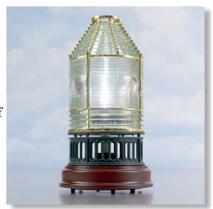

So what are we shopping for this year? The Silent Auction will offer up a number of unique items for our 9<sup>th</sup> annual event – among them a rare, retired, numbered, lighted and SIGNED Harbour Lights Third Order Beehive Fresnel Lens modeled after Michigan's Big Bay Point Lighthouse. If you know the Harbour Lights company then you know this model will be worth bidding on.

A picture of the Harbour Lights Third Order Beehive Fresnel Lens that will be auctioned at Stars.

The beautiful gourmet meal will be prepared by the Bayside Executive Chef Michael Lutz and his staff. With a style of contemporary gourmet using local ingredients, Chef Mike comes to Bayside from The Inn at Bay Harbor and Bay Harbor Golf Club. He has worked at Lattitude, Soaring Eagles Resort, & Tapawingo and is a graduate of the New