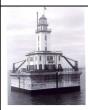

#### SEE THE LIGHT

that was used on the **DeTour Reef Light** 

at the DeTour Passage Historical Museum 8/30&8/31

A special showing of the 1907 3-1/2 order **Fresnel lens** used at DeTour Reef Light from 1931 to 1974 will be held at the DeTour Passage Historical Museum in DeTour Village, Michigan, near the Ferry Dock on Saturday, August 30 at 11:30 a.m., and Sunday, August 31 at 12:30 p.m.

An informative narration of the lens will be provided by **Jim Woodward**, a world-renown lighthouse lens expert *(www.lighthouseconsultant.com)*. Additionally, former U.S. Coast Guard lighthouse keepers who worked at the DeTour Reef Light will be present to talk about their experiences with the lens.